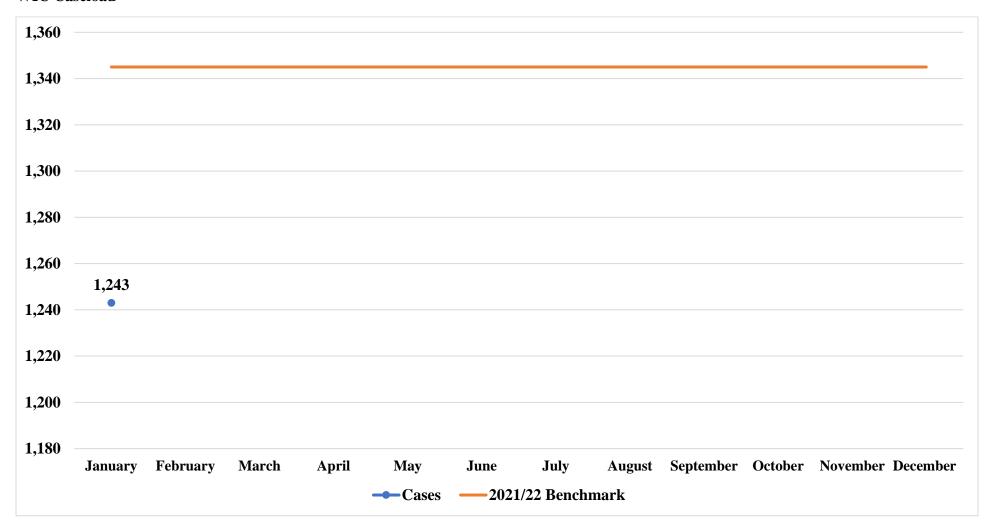

| WIC Program  | Month | YTD   | Benchmark     |
|--------------|-------|-------|---------------|
| WIC Caseload | 1,243 | 1,243 | 1,345 monthly |

#### **WIC Caseload**

| WIC Program                                                    | Month | YTD | Benchmark |
|----------------------------------------------------------------|-------|-----|-----------|
| Number of clients who were provided education on the urgent    | 96%   | 96% | 100%      |
| maternal warning signs at least once during pregnancy and once |       |     |           |
| during postpartum certification appointments                   |       |     |           |