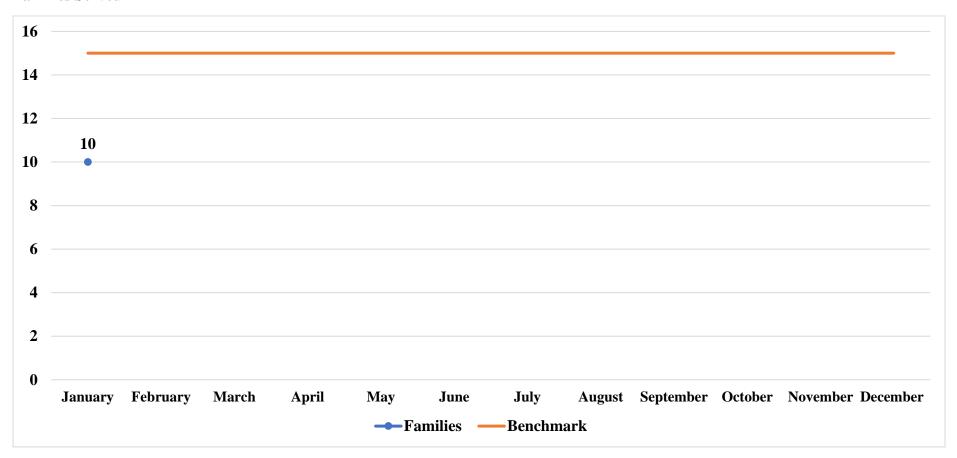

#### **New Proposals Completed**

| Injury Prevention         | Month | YTD | Benchmark     |
|---------------------------|-------|-----|---------------|
| Number of Families Served | 10    | 10  | 15 per month/ |
|                           |       |     | 172 annually  |

#### **Families Served**

| Community Engagement              | Month | YTD | Benchmark          |
|-----------------------------------|-------|-----|--------------------|
| Participation at Community Events | 3     | 3   | 2 per month/ or at |
|                                   |       |     | least 18 annually  |