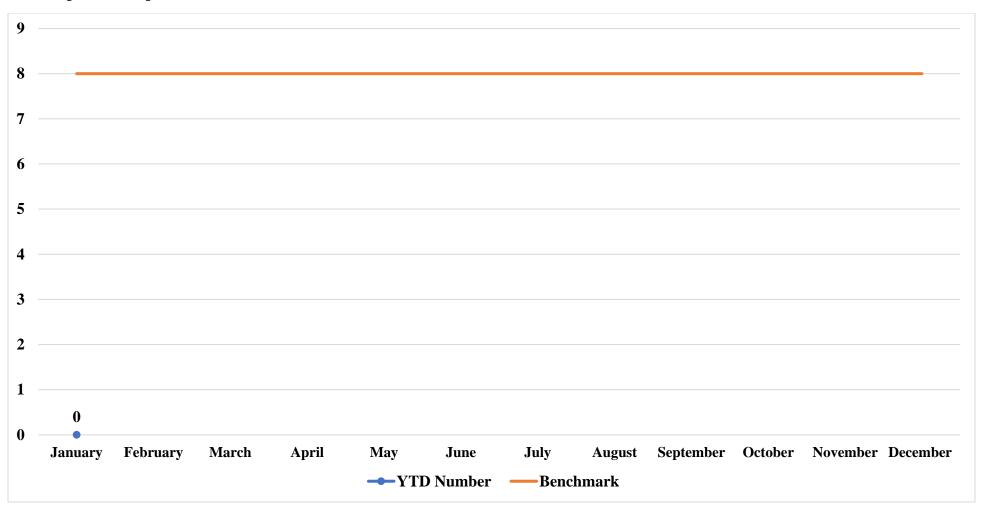

# **Prevention Services**

| Funding                      | Month | YTD | Benchmark  |
|------------------------------|-------|-----|------------|
| Number of New RFPs Completed | 0     | 0   | 8 annually |

#### **New Proposals Completed**

| Injury Prevention         | Month | YTD | Benchmark     |
|---------------------------|-------|-----|---------------|
| Number of Families Served | 10    | 10  | 15 per month/ |
|                           |       |     | 172 annually  |