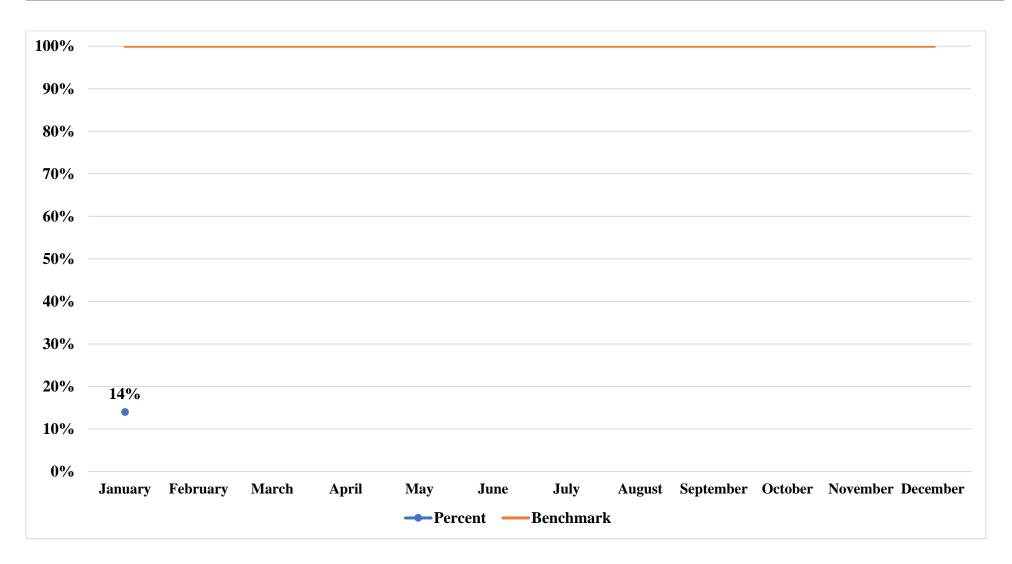

#### **Nuisance Complaints Investigated within 10 Business Days**

| Septic System Design Review                                   | Month | YTD |
|---------------------------------------------------------------|-------|-----|
| Designs Received                                              | 7     | 7   |
| % of designs reviewed and responded to within 7 business days | 14%   | 14% |