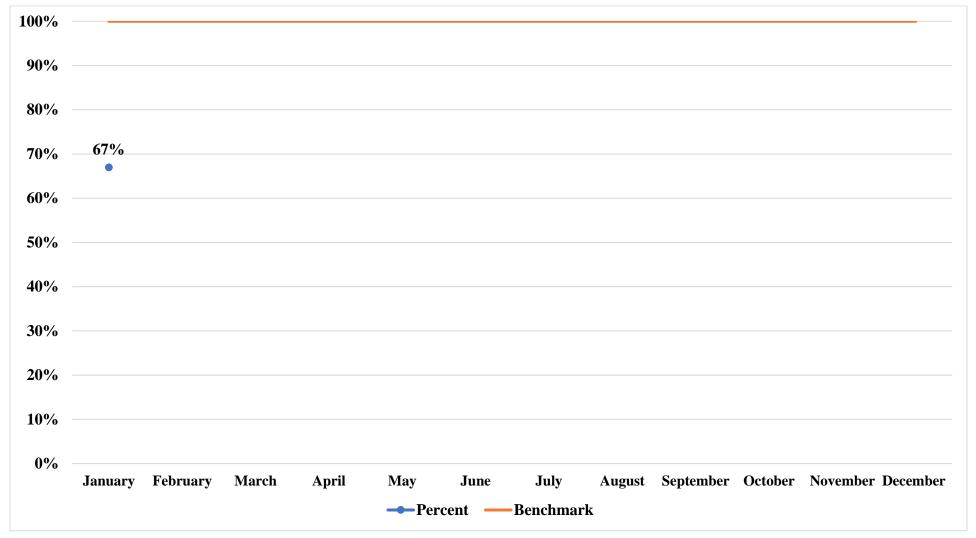

| Nuisance Complaint Program             | Month | YTD |
|----------------------------------------|-------|-----|
| Nuisance Complaints Received           | 6     | 6   |
| % Investigated within 10 business days | 67%   | 67% |

#### **Nuisance Complaints Investigated within 10 Business Days**

| Septic System Design Review                                   | Month | YTD |
|---------------------------------------------------------------|-------|-----|
| Designs Received                                              | 7     | 7   |
| % of designs reviewed and responded to within 7 business days | 14%   | 14% |