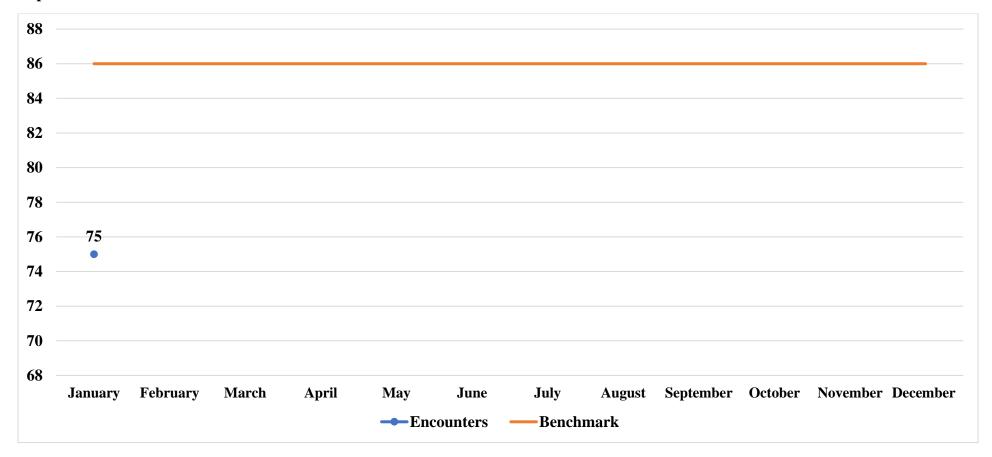

| Rural Health Clinic | Month    | YTD      | Benchmark |
|---------------------|----------|----------|-----------|
| Cost per Visit      | \$268.34 | \$268.34 | \$190.00  |

| Reproductive Health and Wellness | Month | YTD | Benchmark      |
|----------------------------------|-------|-----|----------------|
| Encounters                       | 75    | 75  | 86 per month / |
|                                  |       |     | 1,025 annually |

#### **Reproductive Health and Wellness Encounters**

| Immunizations                                   | Month | YTD | Benchmark      |
|-------------------------------------------------|-------|-----|----------------|
| Immunizations Administered (excluding COVID-19) | 107   | 197 | 197 per month/ |
|                                                 |       |     | 2,364 annually |