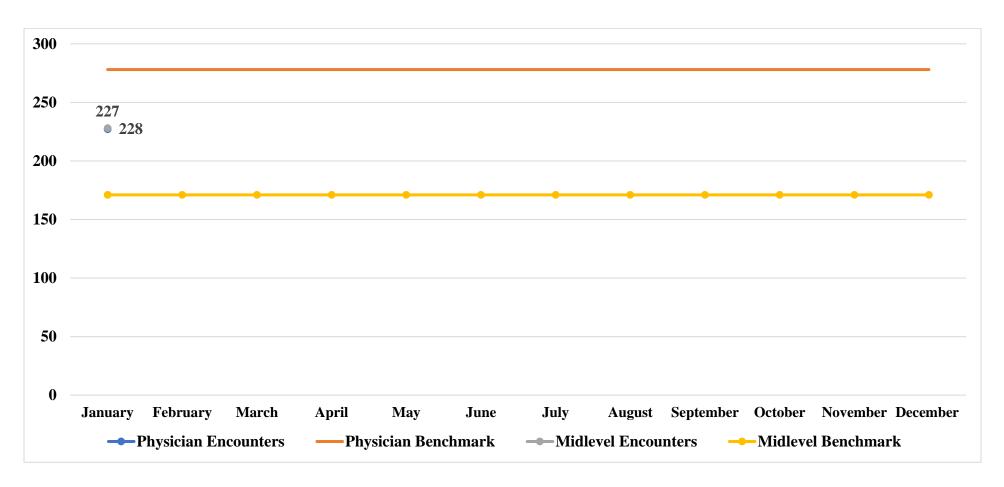

# **Community Health Services**

| Rural Health Center          | Month | YTD | Benchmark     |
|------------------------------|-------|-----|---------------|
| Encounters per Physician FTE | 227   | 227 | 278 per month |
| Encounters per Midlevel FTE  | 228   | 228 | 171 per month |