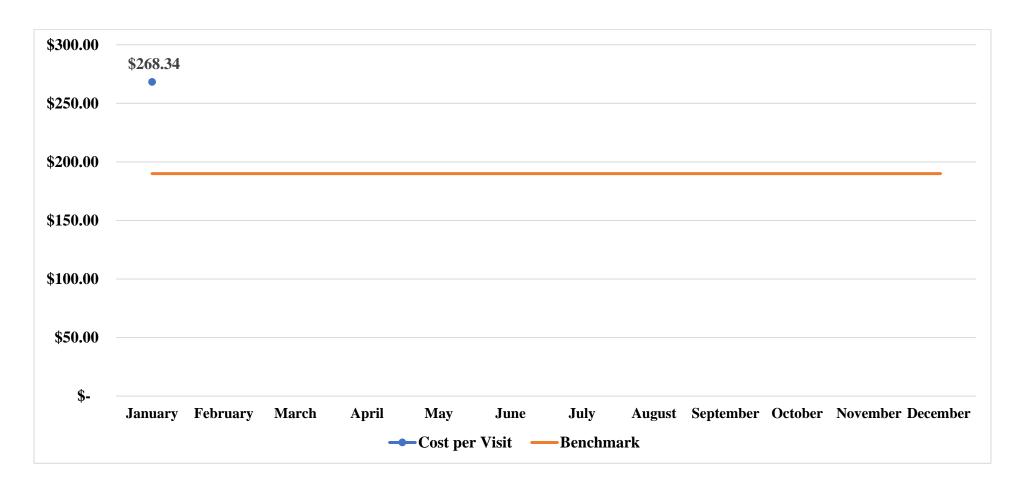

| Rural Health Clinic | Month    | YTD      | Benchmark |
|---------------------|----------|----------|-----------|
| Cost per Visit      | \$268.34 | \$268.34 | \$190.00  |

| Reproductive Health and Wellness | Month | YTD | Benchmark      |
|----------------------------------|-------|-----|----------------|
| Encounters                       | 75    | 75  | 86 per month / |
|                                  |       |     | 1,025 annually |