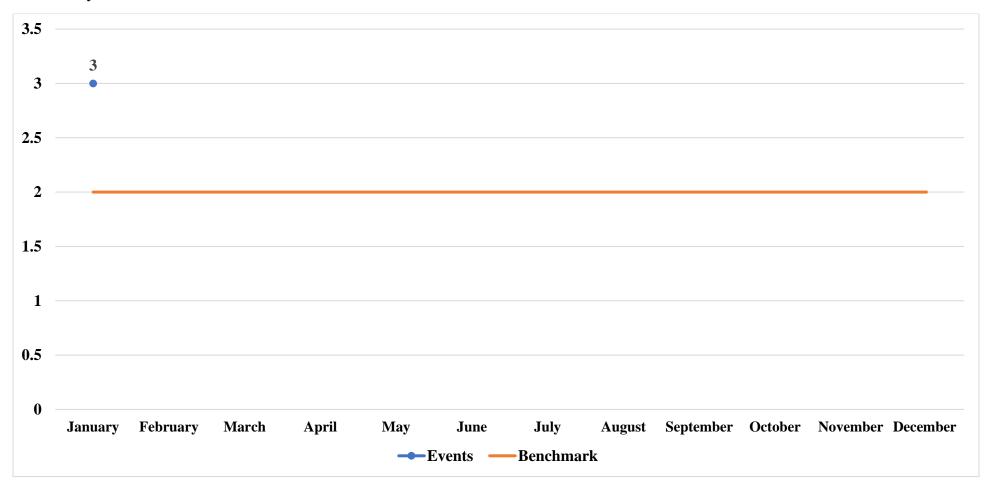

#### **Families Served**

| Community Engagement              | Month | YTD | Benchmark          |
|-----------------------------------|-------|-----|--------------------|
| Participation at Community Events | 3     | 3   | 2 per month/ or at |
|                                   |       |     | least 18 annually  |

#### **Community Events**

| Prevention Services                                         | Month | YTD | Benchmark  |
|-------------------------------------------------------------|-------|-----|------------|
| Number of Car Seat Safety classes held at community partner | 0     | 0   | 3 per year |
| locations                                                   |       |     |            |