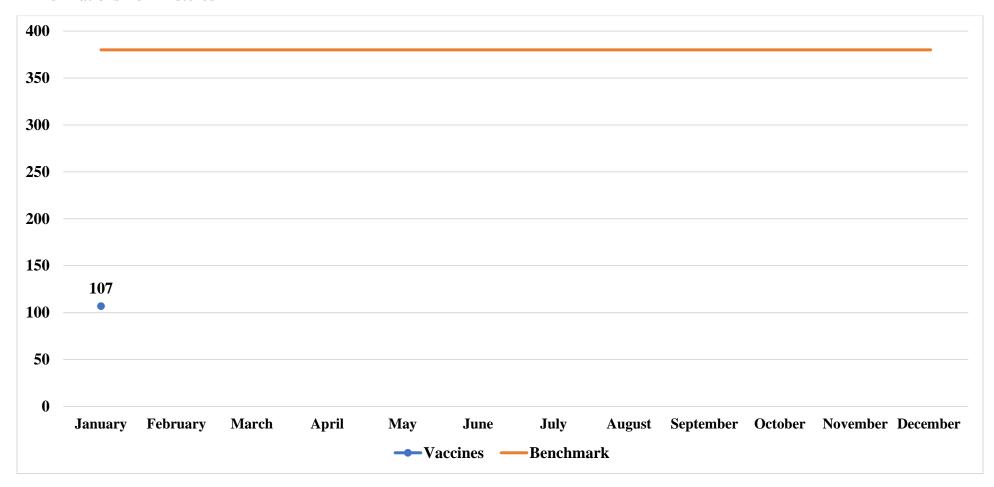

#### **Reproductive Health and Wellness Encounters**

| Immunizations                                   | Month | YTD | Benchmark      |
|-------------------------------------------------|-------|-----|----------------|
| Immunizations Administered (excluding COVID-19) | 107   | 197 | 197 per month/ |
|                                                 |       |     | 2,364 annually |

#### **Immunizations Administered**