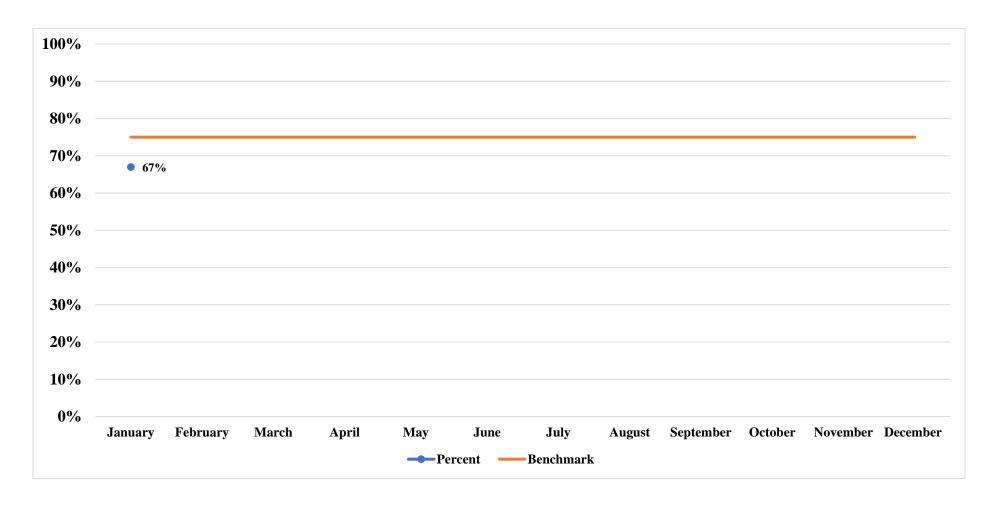

| Nuisance Complaint Program             | Month | YTD |
|----------------------------------------|-------|-----|
| Nuisance Complaints Received           | 6     | 6   |
| % Investigated within 10 business days | 67%   | 67% |

#### **Nuisance Complaints Investigated within 10 Business Days**

| Septic System Design Review                                   | Month | YTD |
|---------------------------------------------------------------|-------|-----|
| Designs Received                                              | 7     | 7   |
| % of designs reviewed and responded to within 7 business days | 14%   | 14% |