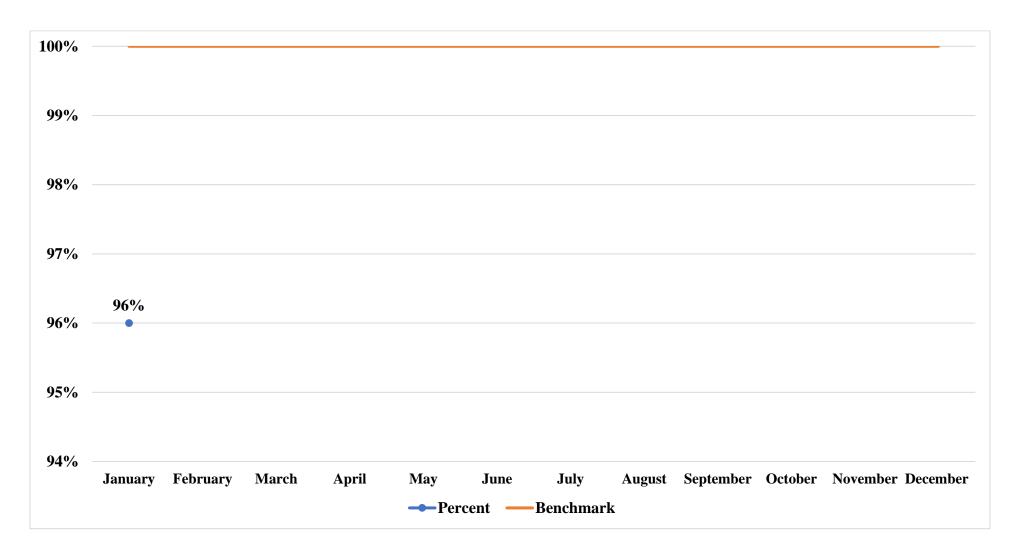

#### **WIC Caseload**

| WIC Program                                                    | Month | YTD | Benchmark |
|----------------------------------------------------------------|-------|-----|-----------|
| Number of clients who were provided education on the urgent    | 96%   | 96% | 100%      |
| maternal warning signs at least once during pregnancy and once |       |     |           |
| during postpartum certification appointments                   |       |     |           |