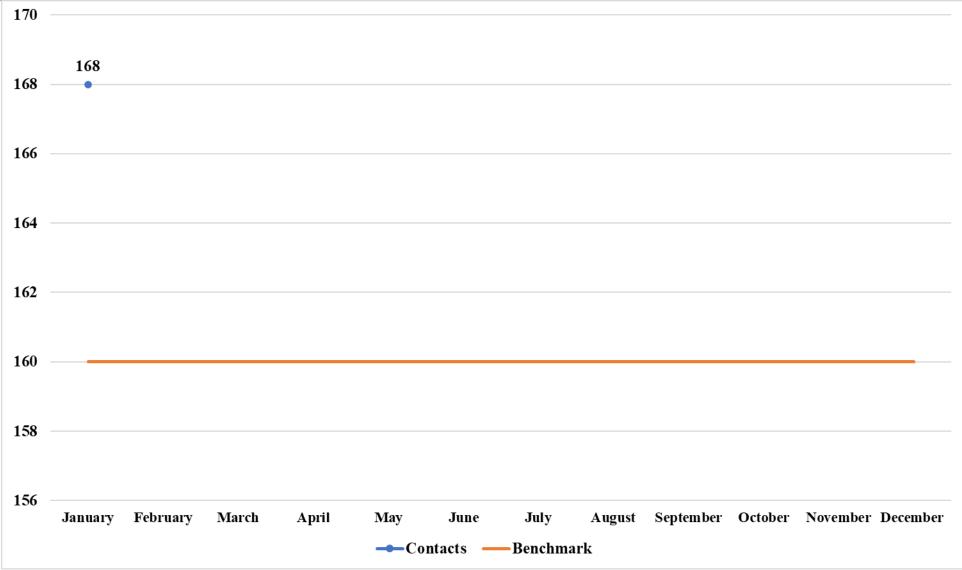

| WIC Program M                                           | onth Y | TD         | Benchmark                 |
|---------------------------------------------------------|--------|------------|---------------------------|
| Contacts of Pregnant and Breastfeeding WIC Participants | .68    | 168 160 pc | er month / 1,920 annually |