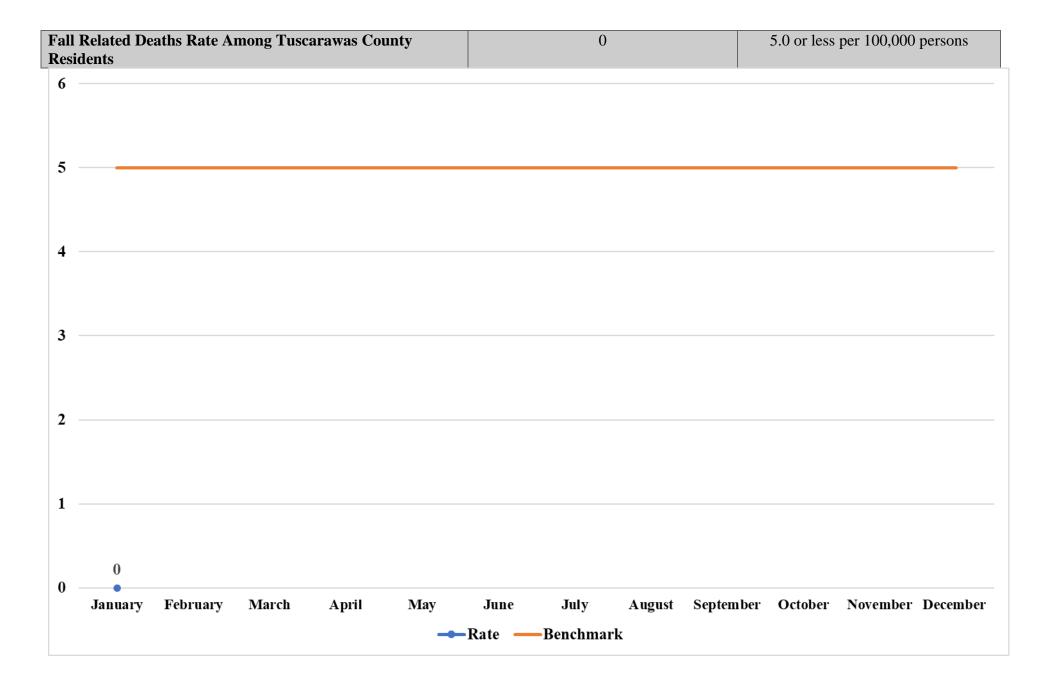

| Prevention Services | YTD | Benchmark |
|---------------------|-----|-----------|