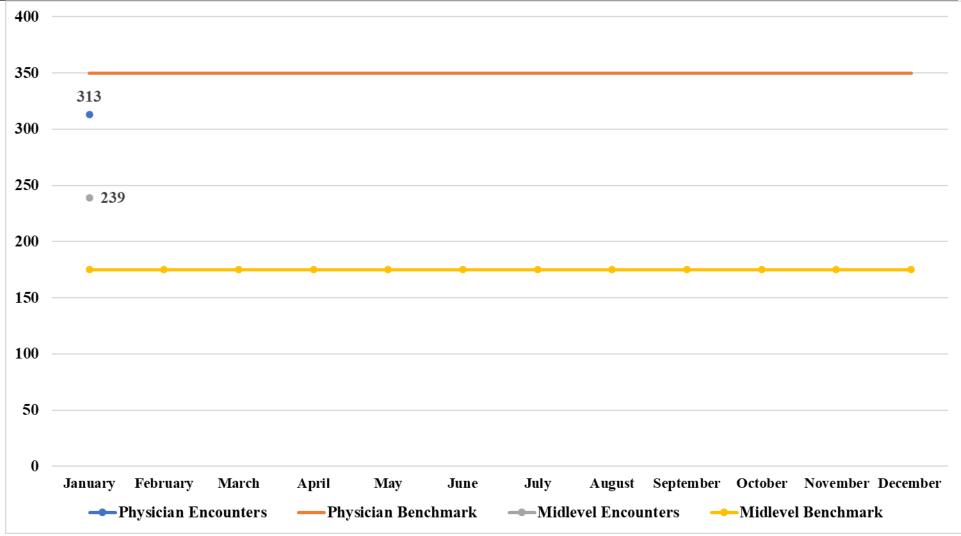

#### **Community Health Services**

| Rural Health Center          | Month | YTD | Benchmark                |
|------------------------------|-------|-----|--------------------------|
| Encounters per Physician FTE | 313   | 313 | 350 per month/ 4,200 per |
|                              |       |     | year                     |
| Encounters per Midlevel FTE  | 239   | 239 | 175 per month/ 2,100 per |
|                              |       |     | year                     |