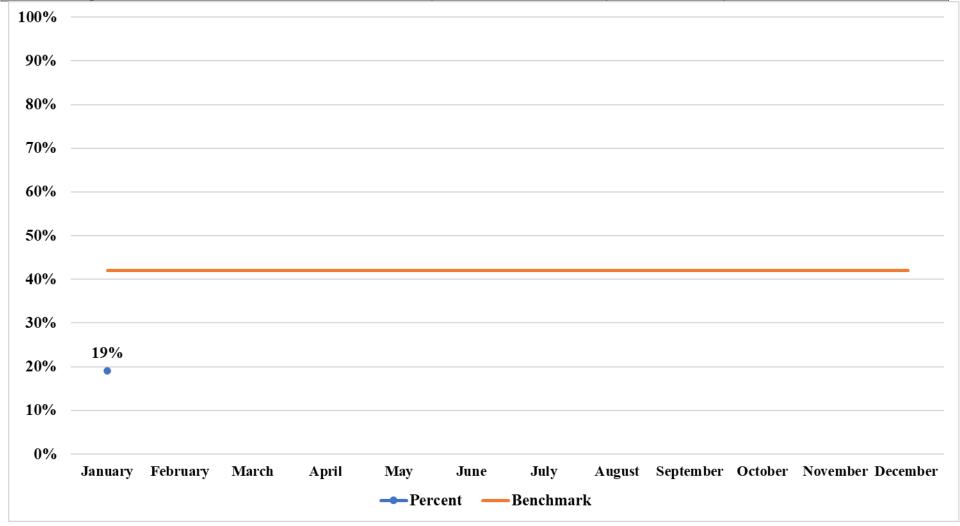

#### **Maternal and Child Health Services**

| WIC Program                                               | Month | YTD | Benchmark |
|-----------------------------------------------------------|-------|-----|-----------|
| The proportion of WIC infants who are breastfed through 6 | 19%   | 19% | 42%       |
| months of age                                             |       |     |           |