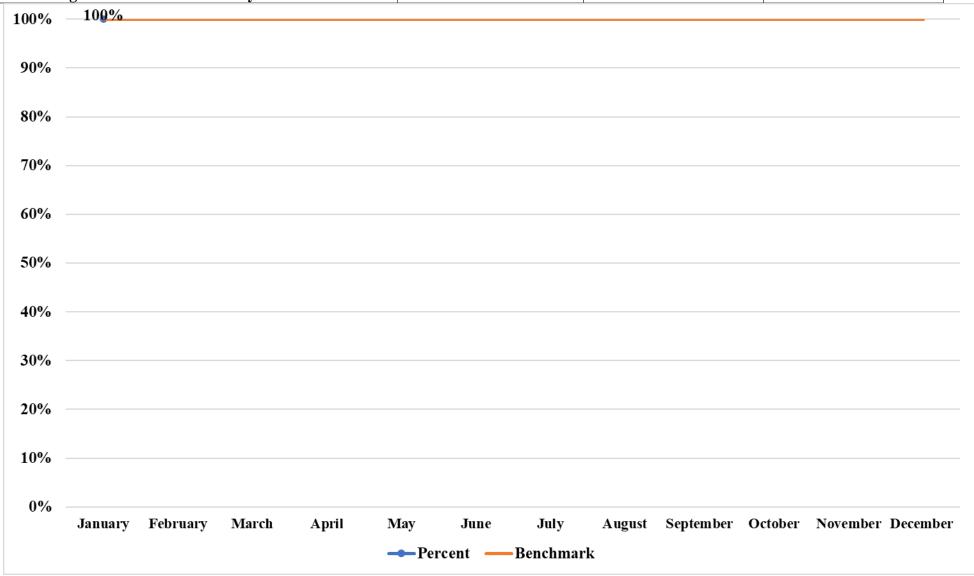

| Nuisance Complaint Program            | Month | YTD  | Benchmark |
|---------------------------------------|-------|------|-----------|
| Nuisance Complaints Received          | 8     | 8    |           |
| % Investigated within 7 business days | 100%  | 100% | 100%      |

| Septic System Design Review                                   | Month | YTD  | Benchmark |
|---------------------------------------------------------------|-------|------|-----------|
| Designs Received                                              | 7     | 7    |           |
| % of designs reviewed and responded to within 7 business days | 100%  | 100% | 100%      |