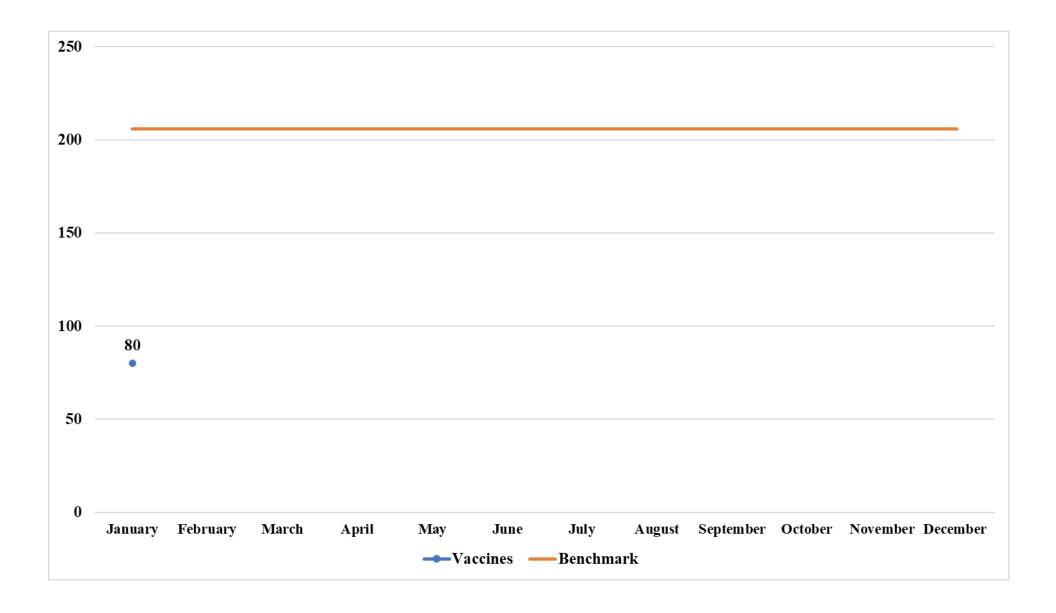

| Immunizations                                      | Month | YTD | Benchmark                     |
|----------------------------------------------------|-------|-----|-------------------------------|
| Immunizations Administered (excluding COVID-19 and | 80    | 80  | 206 per month/ 2,472 annually |
| Influenza)                                         |       |     |                               |