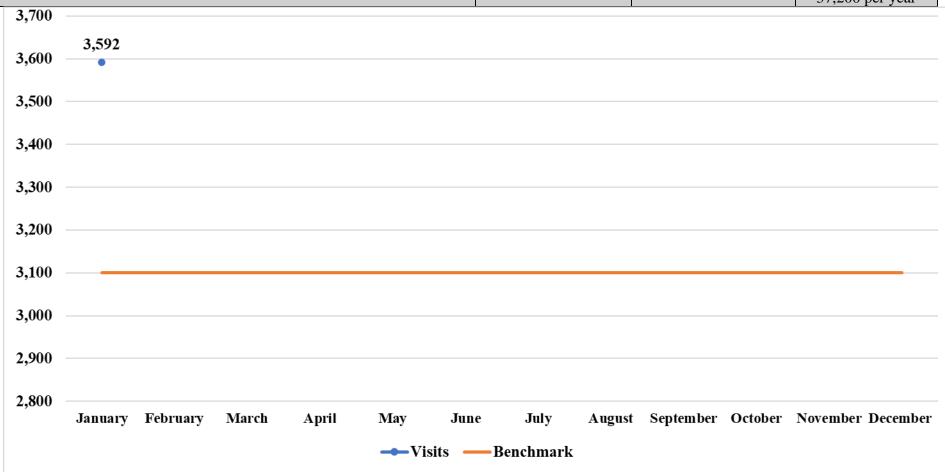

#### **Administrative Services**

| <b>Promotion and Community Engagement</b> | Month | YTD   | Benchmark        |
|-------------------------------------------|-------|-------|------------------|
| Unique TCHD Website Visitors              | 3,592 | 3,592 | 3,100 per month/ |
|                                           |       |       | 37,200 per year  |