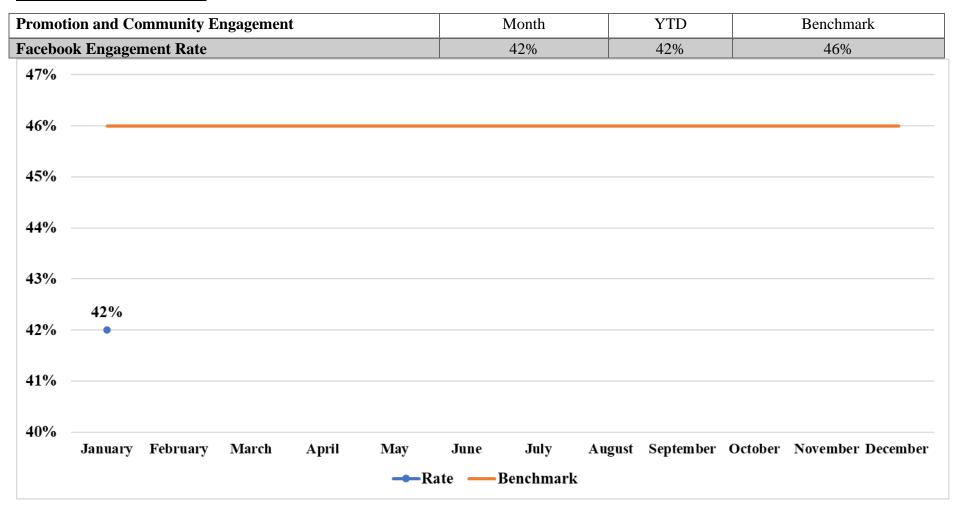

#### **Administrative Services**

| <b>Promotion and Community Engagement</b> | Month | YTD   | Benchmark        |
|-------------------------------------------|-------|-------|------------------|
| Unique TCHD Website Visitors              | 3,592 | 3,592 | 3,100 per month/ |
|                                           |       |       | 37,200 per year  |