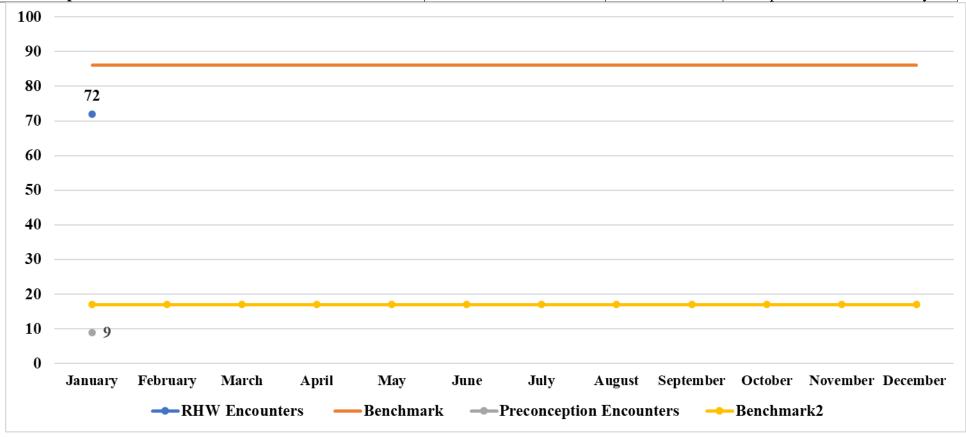

| Reproductive Health and Wellness/Preconception | Month | YTD | Benchmark                     |
|------------------------------------------------|-------|-----|-------------------------------|
| RHW Encounters                                 | 72    | 72  | 86 per month / 1,025 annually |
| <b>Preconception Encounters</b>                | 9     | 9   | 17 per month / 204 annually   |