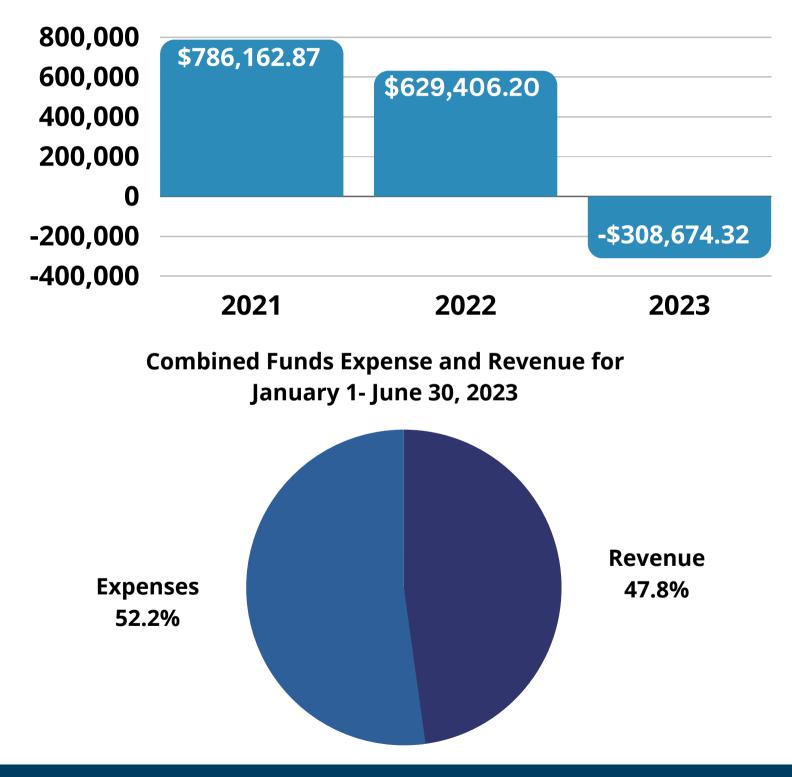

### **Department Financial Statistics**

**Combined Funds YTD Balance Comparisons** 